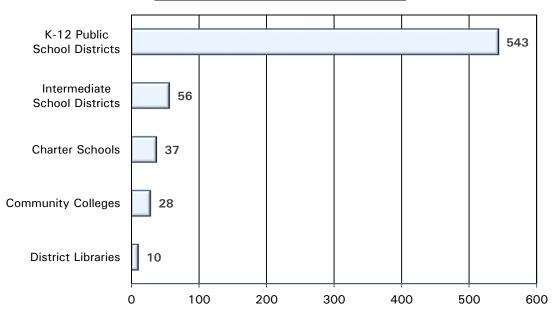

### Summary

During fiscal year 2016, 674 non-university employers participated in the System.

### Non-University Participating Employers

In fiscal year 2016, \$2.7 billion was set aside to fund the System's UAAL. The following exhibits summarize the pension and OPEB UAAL payments provided by each non-university employer along with the portion of the School Aid Fund and General Fund supplemental appropriation required per Public Act 94 of 1979 allocated to that employer. The exhibits show that employers were required to contribute \$1.7 billion for past pension and OPEB liabilities and that the supplemental appropriation provided the remaining \$1.0 billion to employers to help fund the System. The \$2.7 billion represents 84% of the total \$3.2 billion in current employer contributions for funding pension and OPEB earned benefits.