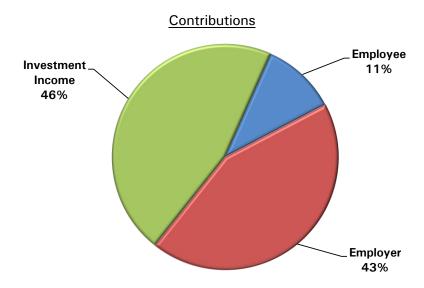

#### **System Funding Analysis**

Employee contributions, employer contributions, and investment earnings provide the financing for the System. Contributions and investment earnings for fiscal year 2016 totaled approximately \$7.4 billion with the financing sources allocated as follows: